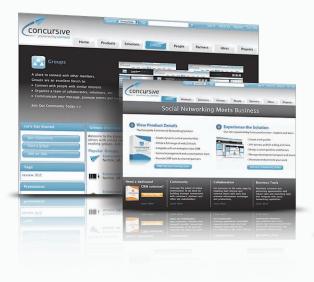

## Social Networking Meets Business

- > Create dynamic online communities
- > Utilize a full range of web 2.0 tools
- > Integrate with an enterprise-class CRM
- > Customize and centrally manage
- > Provide CRM tools to channel partners

## Complete Commercial Networking Solution

ConcourseConnect is the complete commercial networking solution. It is a comprehensive platform for rapidly deploying large online communities—whether internal, external or a combination of both—and is the first platform to merge online community, social networking, integrated customer relationship mangement (CRM) tools and a complete central management toolkit.

Simply put, ConcourseConnect is *where social networking meets business*.

At the heart of ConcourseConnect is a robust community creation platform with an integrated directory front-end that provides intuitive searching and viewing of all community content. On the backend, ConcourseConnect communities easily integrate with a powerful suite of customer relationship management (CRM) tools and a comprehensive management console.

# ConcourseConnect At a Glance

#### **Powerful Community Tools**

- > Blogs
- > Wikis
- > Forums
- > Document storage
- > Pictures
- > Reviewing
- > Tagging
- > Private Messages
- > Classifieds

#### Social Collaboration Tools

- > Virtual workspaces
- > Action plans
- > Task lists
- > Shared forums

#### **CRM Business Tools**

- > Contatct management
- > Email marketing
- > Opportunity tracking
- > Full-featured help desk
- > Project management