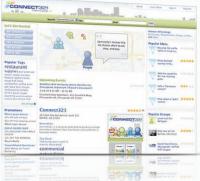

Every entity in the community (people, groups, businesses, organizations, etc.) has a rich profile that provides powerful web 2.0 and social networking tools like blogs, wikis, forums and more. Private messaging, reviewing, rating and tagging capabilities add to the richness of the user experience and encourage participation.

#### **Powerful Community Tools**

- > Blogs
- > Wikis
- > Forums
- > Document storage
- > Pictures
- > Reviewing
- > Tagging
- > Private Messages
- > Classifieds